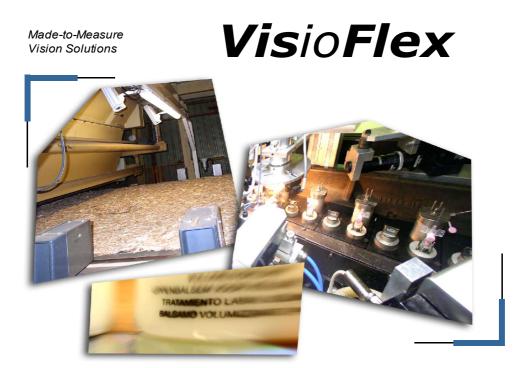

Some of our projects

Label analysis

- Ink overflow detection
- Alignment verification
- Detection of gluing errors

**Integration**: limited space on the chain. Compensation by using an off-centre viewing angle

- Precision measurement of small dimension objects
  - Measurement of dimensions and angles
  - Detection of excess material by contour analysis **Integration**: insertion in a production robot,
  - cohabitation with another vision system
- Raw material flow analysis
  - presence testing by texture analysis
  - **Integration**: creation of a portal to support cameras above the carrier band.